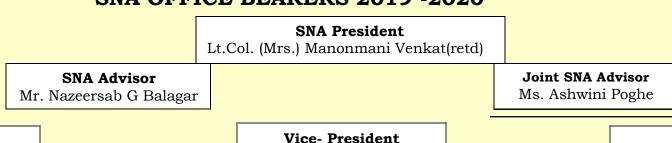

### KAMALNAYAN BAJAJ NURSING COLLEGE, AUARANGABAD STUDENT NURSES ASSOCIATION SNA OFFICE BEARERS 2019 -2020

Secretary Ms. CharushilaJadhav

Mr. Prasad Deshpande

**Treasurer** Mr. VinayakSonune